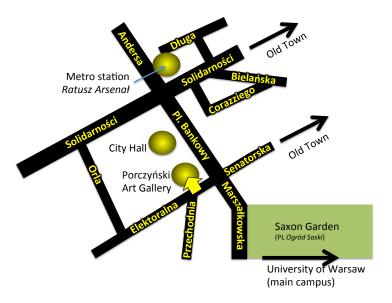

## Bulletin May 9, 2012

Conference venue:

All sessions of the conference take place at the Porczyński Art Gallery, also known as the John Paul II Collection Museum, (street address: plac Bankowy 1) in Warsaw, entrance from Elektoralna street. The nearest metro station is *Ratusz Arsenał*.